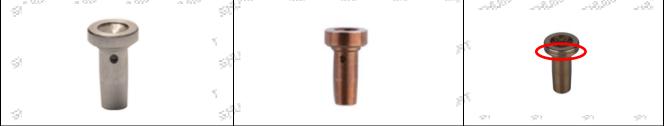

#### (1) Valve Cap

Under the microscope, magnify 20 times to check that the oil inlet hole of the valve cap and the oil return hole of the bonnet are not worn, grooved, scratched, damaged, rusted or dented.

The wear of the top oil return hole causes the oil return to be too large and the leaking injector cannot inject oil
 The side inlet hole is blocked causing the injector to establish the pressure chamber and the injector to

▲ The side inlet hole is blocked causing the injector to establish the pressure chamber and the injector to function normally

Wear of the cap cavity can cause the injector to work properly when the injector is badly delayed.