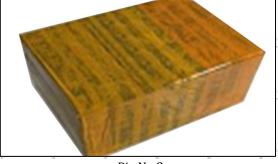

Pallet Shipping: Use fumigation free and recycling trays that meet export requirements, and use white wrapping protective film to wrap and bind with cable ties for the outside, such as picture No. 4, Also, the products can be packaged according to customers' requirements. -31598 A.SP

Pic No.4

Pallet Shipping: Use pallet that meet export requirements, and use white wrapping protective film to wrap and bind with cable ties