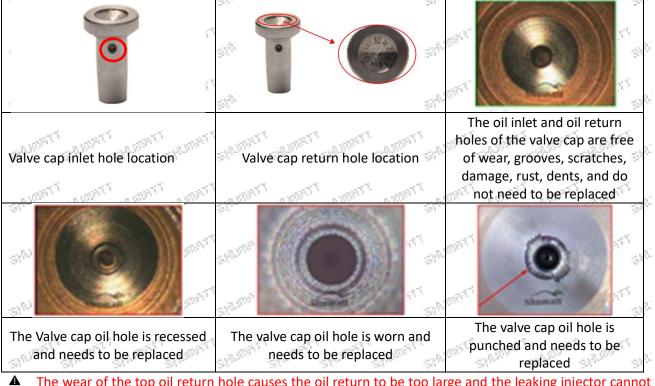

#### (1) Valve Cap

Under the microscope, magnify 20 times to check that the oil inlet hole of the valve cap and the oil return hole of the bonnet are not worn, grooved, scratched, damaged, rusted or dented.

The wear of the top oil return hole causes the oil return to be too large and the leaking injector cannot inject oil
 The side inlet hole is blocked causing the injector to establish the pressure chamber and the injector to

▲ The side inlet hole is blocked causing the injector to establish the pressure chamber and the injector to function normally

Wear of the cap cavity can cause the injector to work properly when the injector is badly delayed.