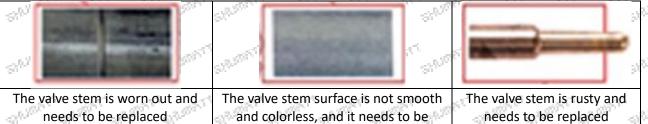

#### (2) Valve Rod

Microscope amplification 20 times, check the valve rod for wear, not smooth surface color, rust

replaced

▲ The excessive clearance between the stem wear and the housing and between the cap causes an injector delay

▲ The valve stem lag will cause the injector to start the solenoid to start, and the oil needle can not return quickly after the nozzle is opened

▲ Check the injector components before replacing the injector valve assembly according following the injector service manual to avoid further damage to the injector valve assembly.