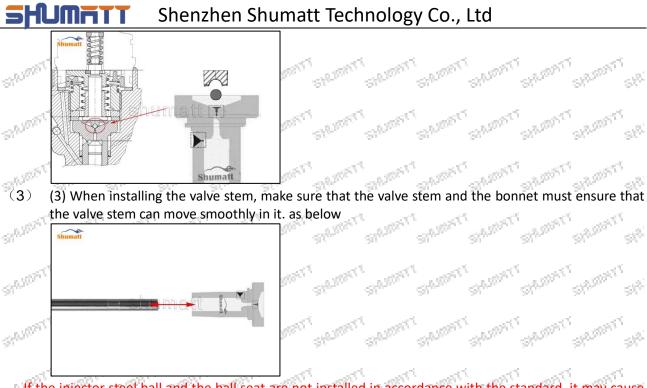

#### 2.F00VC01331 Injector Valve Assembly Technical Support

2.1.F00VC01331 Injector Valve Assembly's Installation Precautions

- -5A-157F to make the stains, dust, rust-proof oil oxides, paraffin base, naphthenic base, intermediate base, salt, lead naphthenate, zinc naphthenate, sodium netrolected in the state of the state Clean the injector valve assembly in an ultrasonic cleaner for 3-5 minutes before installation, so as sulfonate, calcium petroleum sulfonate, tallow diamine trioleate, rosin amine on the surface of the valve assembly fall off. 155 12 120 de la de la 10 B
- (2) Use compressed air to clean the cleaning fluid attached to the surface of the valve assembly after cleaning, and clean it up to the standard of use, as below an ر. ترجيعية

Mob/Whatsapp: +86 13410541523 Email : ruby@shumatt.com © 2022 Shenzhen Shumatt Technology Co., Ltd

If the injector steel ball and the ball seat are not installed in accordance with the standard, it may cause serious damage to the injector valve assembly