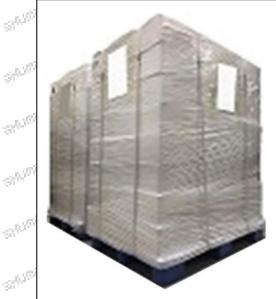

Pallet Shipping: Use fumigation free and recycling trays that meet export requirements, and use white wrapping protective film to wrap and bind with cable ties for the outside, such as picture No. 4, Also, the products can be packaged according to customers' requirements. -31598 A.SP

Pic No.4

Pallet Shipping: Use pallet that meet export requirements, and use white wrapping protective film to wrap and bind with cable ties