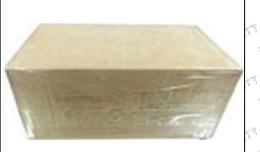

#### 3.7.F00VC01331 Valve Assembly's Packing

**Domestic express packaging:** Usually wrapped in waterproof scotch tape, such as picture No.2. International express packaging: Wrapped with waterproof yellow tape After wrapping the black S. A. STR. protective film, such as picture No. 3.

#### Shenzhen Shumatt Technology Co., Ltd SHUMMTT

Pic No.2 Domestic express packaging: Wrapped by Transparent tape

Pic No.3 International express packaging: Wrapped with yellow tape after wrapping black protective film